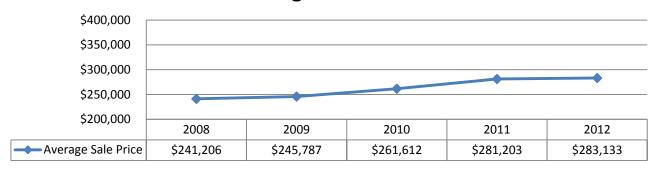

## **Average Sale Price**

| 3 Story Townhouses Days On Market |         |              |            |    |              |    |         |     |    |      |      |    |
|-----------------------------------|---------|--------------|------------|----|--------------|----|---------|-----|----|------|------|----|
|                                   |         | Average Sale |            |    |              |    |         |     |    |      |      |    |
| Year                              | # Sales | L            | owest Sale | ŀ  | lighest Sale |    | Price   | Low |    | High | Avg. |    |
| 2012                              | 3       | \$           | 280,000    | \$ | 287,000      | \$ | 283,133 |     | 19 | 34   |      | 19 |
| 2011                              | 16      | \$           | 266,500    | \$ | 311,449      | \$ | 281,203 |     | 11 | 103  |      | 29 |
| 2010                              | 16      | \$           | 250,000    | \$ | 275,100      | \$ | 261,612 |     | 10 | 54   |      | 22 |
| 2009                              | 16      | \$           | 233,000    | \$ | 255,000      | \$ | 245,787 |     | 12 | 83   |      | 32 |
| 2008                              | 15      | \$           | 234,000    | \$ | 257,000      | \$ | 241,206 |     | 8  | 57   |      | 22 |
|                                   |         |              |            |    |              |    |         |     |    |      |      |    |